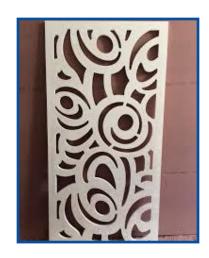

sheet metal machining, M K Precision caters to needs of small, medium and large OEM's across India.

### WHY US:

- Competitive and better pricing
- Excellent quality with consistency
- Expertise in customized products
- Totally computerized cutting ensures high accuracy and minimal wastage
- Professional & experienced technical team with skilled work force

## A. LASER CUTTING MACHINE

- Our reputation is built on reliably supplying laser solutions on time within budget and immediate delivery of goods
- Highly appreciated for high end cutting edge and perfect smooth finish &high dimensional accuracy.
- Table size: 1500mm X 3000mm
- ★ Material: 1. Mild Steel (up to 20mm)
  - 2. Stainless Steel (up to 15 mm)













\* We also deal in precise laser cutting of the intricate shapes.







# **B. BENDING MACHINE**

- ▶ Job length that can be performed: 3 meters
- ★ Material: 1. Mild Steel (up to 10mm)
  - 2. Stainless Steel (up to 8mm)
- Complicated section and angles can be bent.





## C. PUNCHING MACHINE

**★** Table size: 1500mm X 3000mm

Material: 1. Mild Steel (up to 2mm)

2. Stainless Steel (up to 2 mm)







|         | Thickness |           |           |
|---------|-----------|-----------|-----------|
|         |           | MS        | SS        |
|         | Punching  | 0.6-2 mm  | 0.6-2 mm  |
|         | Bending   | 0.6-10 mm | 0.6-8 mm  |
| Process | Laser     | 0.6-20 mm | 0.6-15 mm |

#### Office & Works:

Website: www.mkprecision.net | Email: sales@mkprecision.in