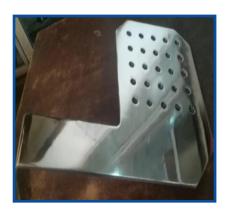

## A. LASER CUTTING MACHINE

- Our reputation is built on reliably supplying laser solutions on time within budget and immediate delivery of goods
- Highly appreciated for high end cutting edge and perfect smooth finish &high dimensional accuracy.
- Table size: 1500mm X 3000mm
- ★ Material: 1. Mild Steel (up to 20mm)
  - 2. Stainless Steel (up to 15 mm)

\* We also deal in precise laser cutting of the intricate shapes.

# **B. BENDING MACHINE**

- ▶ Job length that can be performed: 3 meters
- ★ Material: 1. Mild Steel (up to 10mm)
  - 2. Stainless Steel (up to 8mm)
- Complicated section and angles can be bent.