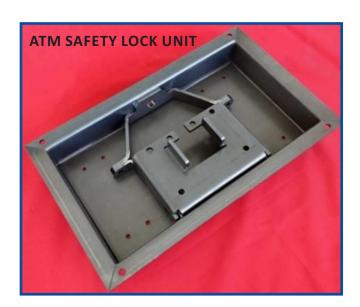

in state-of-the art CNC machines and 15 year of services experience in precision sheet metal machining, M K Precision caters to needs of small, medium and large OEM's across India.

### WHY US:

- Competitive and better pricing
- Excellent quality with consistency
- Expertise in customized products
- Totally computerized cutting ensures high accuracy and minimal wastage
- Professional & experienced technical team with skilled work force

## A. LASER CUTTING MACHINE

- Our reputation is built on reliably supplying laser solutions on time within budget and immediate delivery of goods
- Highly appreciated for high end cutting edge and perfect smooth finish &high dimensional accuracy.
- Table size: 1500mm X 3000mm
- ★ Material: 1. Mild Steel (up to 20mm)
  - 2. Stainless Steel (up to 15 mm)













\* We also deal in precise laser cutting of the intricate shapes.







# **B. BENDING MACHINE**

- ▶ Job length that can be performed: 3 meters
- ★ Material: 1. Mild Steel (up to 10mm)
  - 2. Stainless Steel (up to 8mm)
- Complicated section and angles can be bent.





## C. PUNCHING MACHINE

**★** Table size: 1500mm X 3000mm

Material: 1. Mild Steel (up to 2mm)

2. Stainless Steel (up to 2 mm)







|         | Thickness |           |           |
|---------|-----------|-----------|-----------|
|         |           | MS        | SS        |
|         | Punching  | 0.6-2 mm  | 0.6-2 mm  |
|         | Bending   | 0.6-10 mm | 0.6-8 mm  |
| Process | Laser     | 0.6-20 mm | 0.6-15 mm |

#### Office & Works:

Website: www.mkprecision.net | Email: sales@mkprecision.in