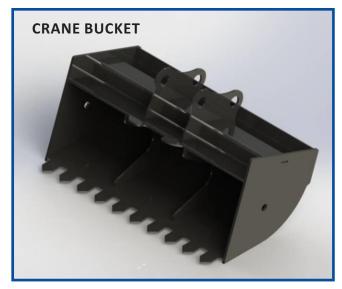

of-the art CNC machines and 15 year of services experience in precision sheet metal machining, M K Precision caters to needs of small, medium and large OEM's across India.

### WHY US:

- Competitive and better pricing
- Excellent quality with consistency
- Expertise in customized products
- Totally computerized cutting ensures high accuracy and minimal wastage
- Professional & experienced technical team with skilled work force

## A. LASER CUTTING MACHINE

- Our reputation is built on reliably supplying laser solutions on time within budget and immediate delivery of goods
- Highly appreciated for high end cutting edge and perfect smooth finish &high dimensional accuracy.
- Table size: 1500mm X 3000mm
- ★ Material: 1. Mild Steel (up to 20mm)
  - 2. Stainless Steel (up to 15 mm)













\* We also deal in precise laser cutting of the intricate shapes.







# **B. BENDING MACHINE**

- ▶ Job length that can be performed: 3 meters
- ★ Material: 1. Mild Steel (up to 10mm)
  - 2. Stainless Steel (up to 8mm)
- Complicated section and angles can be bent.





## C. PUNCHING MACHINE

**★** Table size: 1500mm X 3000mm

Material: 1. Mild Steel (up to 2mm)

2. Stainless Steel (up to 2 mm)







|         | Thickness |           |           |
|---------|-----------|-----------|-----------|
|         |           | MS        | SS        |
|         | Punching  | 0.6-2 mm  | 0.6-2 mm  |
|         | Bending   | 0.6-10 mm | 0.6-8 mm  |
| Process | Laser     | 0.6-20 mm | 0.6-15 mm |

#### Office & Works:

Website: www.mkprecision.net | Email: sales@mkprecision.in