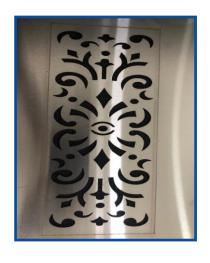

on sheet metal machining, M K Precision caters to needs of small, medium and large OEM's across India.

### WHY US:

- Competitive and better pricing
- Excellent quality with consistency
- Expertise in customized products
- Totally computerized cutting ensures high accuracy and minimal wastage
- Professional & experienced technical team with skilled work force

## A. LASER CUTTING MACHINE

- Our reputation is built on reliably supplying laser solutions on time within budget and immediate delivery of goods
- Highly appreciated for high end cutting edge and perfect smooth finish &high dimensional accuracy.
- Table size: 1500mm X 3000mm
- ★ Material: 1. Mild Steel (up to 20mm)
  - 2. Stainless Steel (up to 15 mm)













\* We also deal in precise laser cutting of the intricate shapes.







# **B. BENDING MACHINE**

- ▶ Job length that can be performed: 3 meters
- ★ Material: 1. Mild Steel (up to 10mm)
  - 2. Stainless Steel (up to 8mm)
- Complicated section and angles can be bent.





## C. PUNCHING MACHINE

**★** Table size: 1500mm X 3000mm

Material: 1. Mild Steel (up to 2mm)

2. Stainless Steel (up to 2 mm)







|         | Thickness |           |           |
|---------|-----------|-----------|-----------|
|         |           | MS        | SS        |
|         | Punching  | 0.6-2 mm  | 0.6-2 mm  |
|         | Bending   | 0.6-10 mm | 0.6-8 mm  |
| Process | Laser     | 0.6-20 mm | 0.6-15 mm |

#### Office & Works:

Website: www.mkprecision.net | Email: sales@mkprecision.in