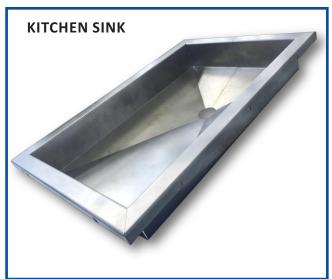

e-of-the art CNC machines and 15 year of services experience in precision sheet metal machining, M K Precision caters to needs of small, medium and large OEM's across India.

### WHY US:

- Competitive and better pricing
- Excellent quality with consistency
- Expertise in customized products
- Totally computerized cutting ensures high accuracy and minimal wastage
- Professional & experienced technical team with skilled work force

## A. LASER CUTTING MACHINE

- Our reputation is built on reliably supplying laser solutions on time within budget and immediate delivery of goods
- Highly appreciated for high end cutting edge and perfect smooth finish &high dimensional accuracy.
- Table size: 1500mm X 3000mm
- ★ Material: 1. Mild Steel (up to 20mm)
  - 2. Stainless Steel (up to 15 mm)













\* We also deal in precise laser cutting of the intricate shapes.







# **B. BENDING MACHINE**

- ▶ Job length that can be performed: 3 meters
- ★ Material: 1. Mild Steel (up to 10mm)
  - 2. Stainless Steel (up to 8mm)
- Complicated section and angles can be bent.





## C. PUNCHING MACHINE

**★** Table size: 1500mm X 3000mm

Material: 1. Mild Steel (up to 2mm)

2. Stainless Steel (up to 2 mm)







|         | Thickness |           |           |
|---------|-----------|-----------|-----------|
|         |           | MS        | SS        |
|         | Punching  | 0.6-2 mm  | 0.6-2 mm  |
|         | Bending   | 0.6-10 mm | 0.6-8 mm  |
| Process | Laser     | 0.6-20 mm | 0.6-15 mm |

#### Office & Works:

Website: www.mkprecision.net | Email: sales@mkprecision.in