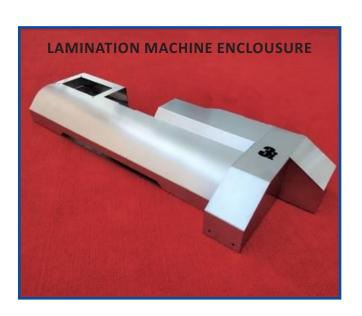

n state-of-the art CNC machines and 15 year of services experience in precision sheet metal machining, M K Precision caters to needs of small, medium and large OEM's across India.

### WHY US:

- Competitive and better pricing
- Excellent quality with consistency
- Expertise in customized products
- Totally computerized cutting ensures high accuracy and minimal wastage
- Professional & experienced technical team with skilled work force

## A. LASER CUTTING MACHINE

- Our reputation is built on reliably supplying laser solutions on time within budget and immediate delivery of goods
- Highly appreciated for high end cutting edge and perfect smooth finish &high dimensional accuracy.
- Table size: 1500mm X 3000mm
- ★ Material: 1. Mild Steel (up to 20mm)
  - 2. Stainless Steel (up to 15 mm)













\* We also deal in precise laser cutting of the intricate shapes.







# **B. BENDING MACHINE**

- ▶ Job length that can be performed: 3 meters
- ★ Material: 1. Mild Steel (up to 10mm)
  - 2. Stainless Steel (up to 8mm)
- Complicated section and angles can be bent.





## C. PUNCHING MACHINE

**★** Table size: 1500mm X 3000mm

Material: 1. Mild Steel (up to 2mm)

2. Stainless Steel (up to 2 mm)







|         | Thickness |           |           |
|---------|-----------|-----------|-----------|
|         |           | MS        | SS        |
|         | Punching  | 0.6-2 mm  | 0.6-2 mm  |
|         | Bending   | 0.6-10 mm | 0.6-8 mm  |
| Process | Laser     | 0.6-20 mm | 0.6-15 mm |

#### Office & Works:

Website: www.mkprecision.net | Email: sales@mkprecision.in