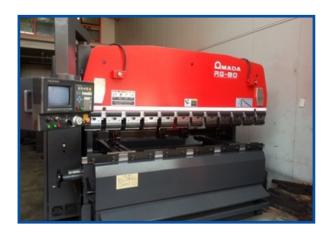

# **B. BENDING MACHINE**

- ▶ Job length that can be performed: 3 meters
- ★ Material: 1. Mild Steel (up to 10mm)
  - 2. Stainless Steel (up to 8mm)
- Complicated section and angles can be bent.