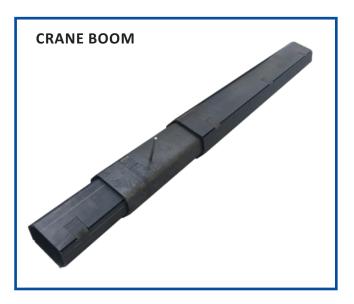

state-of-the art CNC machines and 15 year of services experience in precision sheet metal machining, M K Precision caters to needs of small, medium and large OEM's across India.

### WHY US:

- Competitive and better pricing
- Excellent quality with consistency
- Expertise in customized products
- Totally computerized cutting ensures high accuracy and minimal wastage
- Professional & experienced technical team with skilled work force

## A. LASER CUTTING MACHINE

- Our reputation is built on reliably supplying laser solutions on time within budget and immediate delivery of goods
- Highly appreciated for high end cutting edge and perfect smooth finish &high dimensional accuracy.
- Table size: 1500mm X 3000mm
- ★ Material: 1. Mild Steel (up to 20mm)
  - 2. Stainless Steel (up to 15 mm)













\* We also deal in precise laser cutting of the intricate shapes.







# **B. BENDING MACHINE**

- ▶ Job length that can be performed: 3 meters
- ★ Material: 1. Mild Steel (up to 10mm)
  - 2. Stainless Steel (up to 8mm)
- Complicated section and angles can be bent.





## C. PUNCHING MACHINE

**★** Table size: 1500mm X 3000mm

Material: 1. Mild Steel (up to 2mm)

2. Stainless Steel (up to 2 mm)







|         | Thickness |           |           |
|---------|-----------|-----------|-----------|
|         |           | MS        | SS        |
|         | Punching  | 0.6-2 mm  | 0.6-2 mm  |
|         | Bending   | 0.6-10 mm | 0.6-8 mm  |
| Process | Laser     | 0.6-20 mm | 0.6-15 mm |

#### Office & Works:

Website: www.mkprecision.net | Email: sales@mkprecision.in