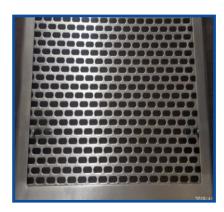

## C. PUNCHING MACHINE

**★** Table size: 1500mm X 3000mm

Material: 1. Mild Steel (up to 2mm)

2. Stainless Steel (up to 2 mm)

|         | Thickness |           |           |
|---------|-----------|-----------|-----------|
|         |           | MS        | SS        |
|         | Punching  | 0.6-2 mm  | 0.6-2 mm  |
|         | Bending   | 0.6-10 mm | 0.6-8 mm  |
| Process | Laser     | 0.6-20 mm | 0.6-15 mm |