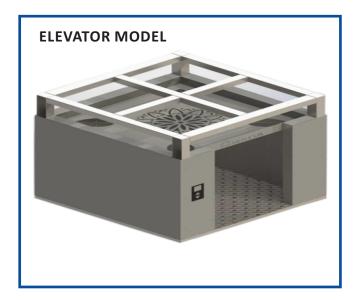

ate-of-the art CNC machines and 15 year of services experience in precision sheet metal machining, M K Precision caters to needs of small, medium and large OEM's across India.

### WHY US:

- Competitive and better pricing
- Excellent quality with consistency
- Expertise in customized products
- Totally computerized cutting ensures high accuracy and minimal wastage
- Professional & experienced technical team with skilled work force

## A. LASER CUTTING MACHINE

- Our reputation is built on reliably supplying laser solutions on time within budget and immediate delivery of goods
- Highly appreciated for high end cutting edge and perfect smooth finish &high dimensional accuracy.
- Table size: 1500mm X 3000mm
- ★ Material: 1. Mild Steel (up to 20mm)
  - 2. Stainless Steel (up to 15 mm)













\* We also deal in precise laser cutting of the intricate shapes.







# **B. BENDING MACHINE**

- ▶ Job length that can be performed: 3 meters
- ★ Material: 1. Mild Steel (up to 10mm)
  - 2. Stainless Steel (up to 8mm)
- Complicated section and angles can be bent.





## C. PUNCHING MACHINE

**★** Table size: 1500mm X 3000mm

Material: 1. Mild Steel (up to 2mm)

2. Stainless Steel (up to 2 mm)







|         | Thickness |           |           |
|---------|-----------|-----------|-----------|
|         |           | MS        | SS        |
|         | Punching  | 0.6-2 mm  | 0.6-2 mm  |
|         | Bending   | 0.6-10 mm | 0.6-8 mm  |
| Process | Laser     | 0.6-20 mm | 0.6-15 mm |

#### Office & Works:

Website: www.mkprecision.net | Email: sales@mkprecision.in