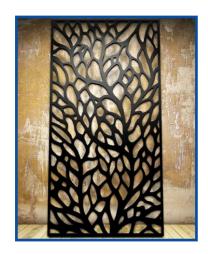

heet metal machining, M K Precision caters to needs of small, medium and large OEM's across India.

### WHY US:

- Competitive and better pricing
- Excellent quality with consistency
- Expertise in customized products
- Totally computerized cutting ensures high accuracy and minimal wastage
- Professional & experienced technical team with skilled work force

## A. LASER CUTTING MACHINE

- Our reputation is built on reliably supplying laser solutions on time within budget and immediate delivery of goods
- Highly appreciated for high end cutting edge and perfect smooth finish &high dimensional accuracy.
- Table size: 1500mm X 3000mm
- ★ Material: 1. Mild Steel (up to 20mm)
  - 2. Stainless Steel (up to 15 mm)













\* We also deal in precise laser cutting of the intricate shapes.







# **B. BENDING MACHINE**

- ▶ Job length that can be performed: 3 meters
- ★ Material: 1. Mild Steel (up to 10mm)
  - 2. Stainless Steel (up to 8mm)
- Complicated section and angles can be bent.





## C. PUNCHING MACHINE

**★** Table size: 1500mm X 3000mm

Material: 1. Mild Steel (up to 2mm)

2. Stainless Steel (up to 2 mm)







|         | Thickness |           |           |
|---------|-----------|-----------|-----------|
|         |           | MS        | SS        |
|         | Punching  | 0.6-2 mm  | 0.6-2 mm  |
|         | Bending   | 0.6-10 mm | 0.6-8 mm  |
| Process | Laser     | 0.6-20 mm | 0.6-15 mm |

#### Office & Works:

Website: www.mkprecision.net | Email: sales@mkprecision.in